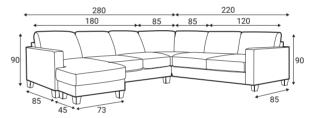

2R - right

— Standard sets Dimensions with W25 legs

3L - left

4L - left

4R - right

3R - right