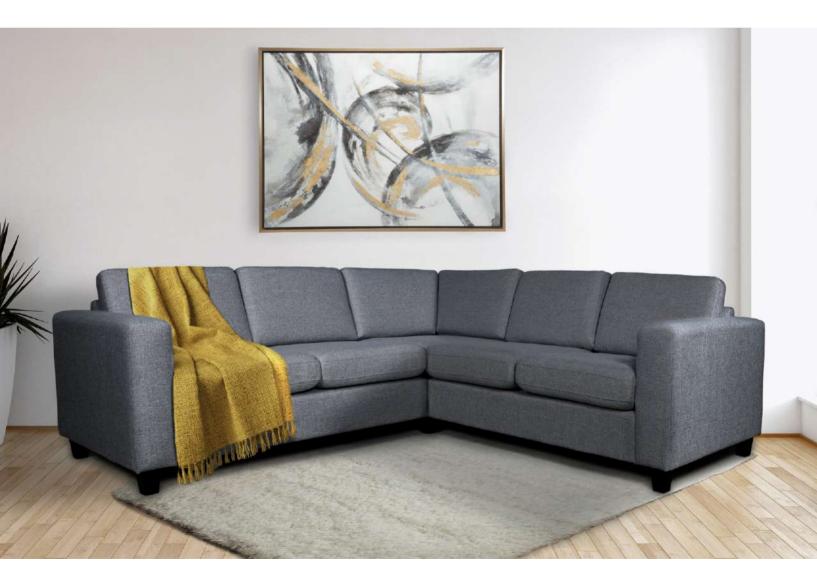

## London PP

GRAFU reserves the right to change construction of products and components used due to improving durability of product and customer satisfaction without any further notice. Upholstered furniture is handmade using soft materials there fore measurements may vary up to +/- 3cm. Slight colour variations may occur between production batches. For technological reasons variations in color shades are acceptable.