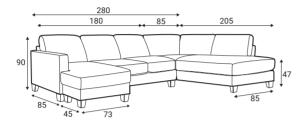

2R - right

— Standard sets Dimensions with W25 legs

3L - left

4L - left

4R - right

3R - right