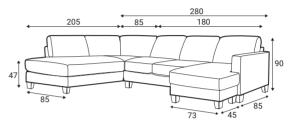

2R - right

— Standard sets Dimensions with W25 legs

3L - left

4L - left

4R - right

3R - right