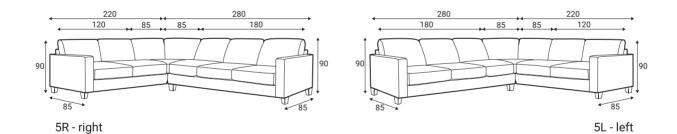

2R - right

— Standard sets Dimensions with W25 legs

3L - left

4L - left

4R - right

3R - right