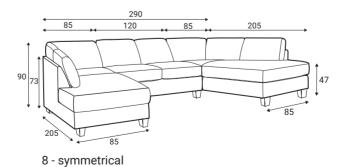

2R - right

— Standard sets Dimensions with W25 legs

3L - left

4L - left

4R - right

3R - right