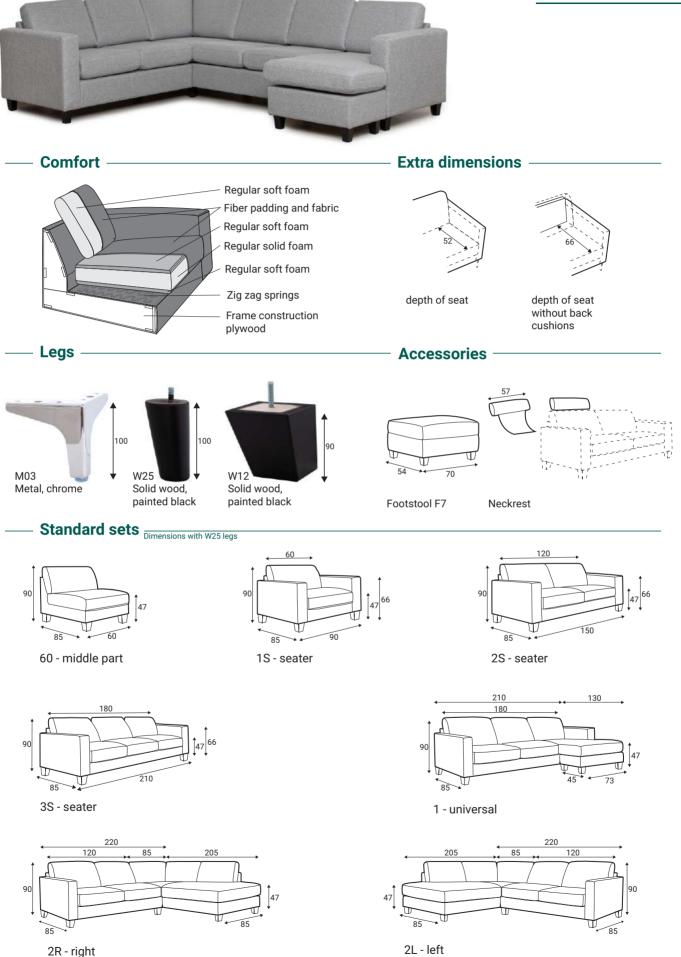

2R - right

— Standard sets Dimensions with W25 legs

3L - left

4L - left

4R - right

3R - right