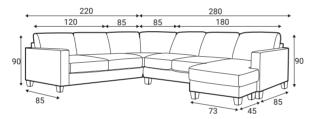

2R - right

— Standard sets Dimensions with W25 legs

3L - left

4L - left

4R - right

3R - right